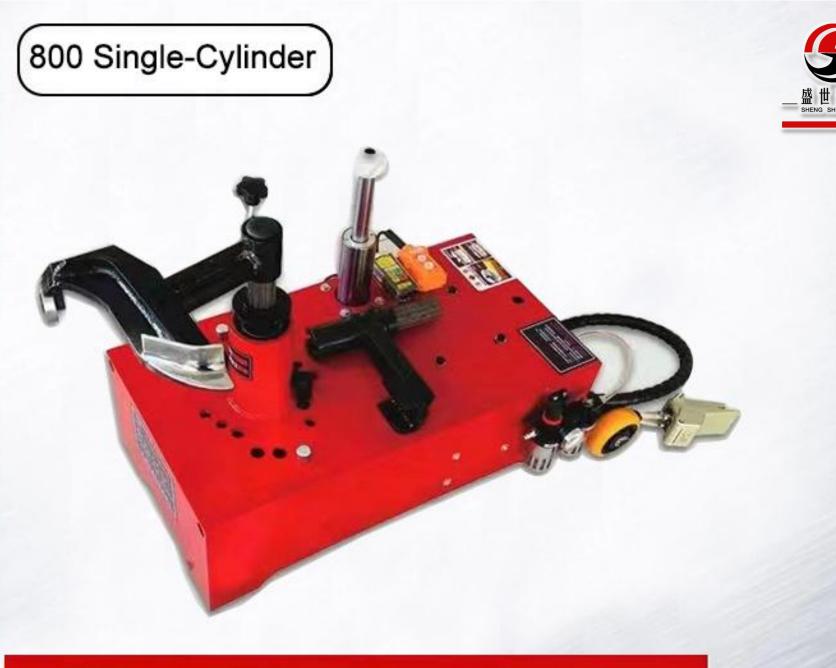

# VACUUM ELECTRIC TIRE CHANGER

Cangzhou Shengshiweiye Automobile Accessory Co.,Itd

# Vacuum tire changer, the following parameters:

Note : Electric vacuum tire changer 380V big motor model(800 model), This product adopts planetary gear reducer, reducer adopts cast iron shell, strong and durable, the motor increases power (4KW), low output speed (4 RPM), large torque. Can work at minus 30°C, the weight of the machine is 135Kg, stable and reliable.

Voltage: 220V

Product size: 740\*400\*230mm