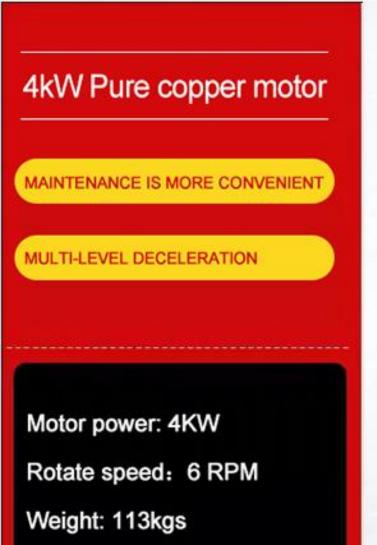

# Vacuum tire changer, the following parameters:

Note : Electric vacuum tire changer 380V big motor model(800 model), This product adopts planetary gear reducer, reducer adopts cast iron shell, strong and durable, the motor increases power (4KW), low output speed (4 RPM), large torque. Can work at minus 30°C, the weight of the machine is 135Kg, stable and reliable.