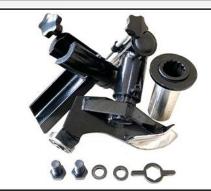

#### Machine standard disassembly tooling and optional tooling:

#### **Bird Head Classification**

## 17.5"-19.5" Bird Head Classification

Apply for 17.5-19.5 tires used for steel rim

This range with smaller tires like 205/215/235/245