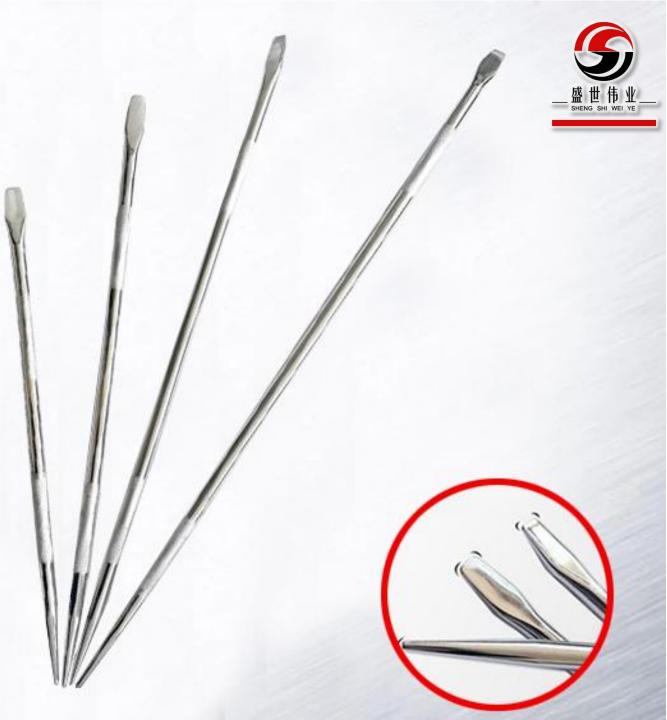

# Tire Lever Tire changing Bar

# INTEGRATED MOLDING STRONG AND DURABLE

# High grade manganese steel chrome plated tire lever

| Size(mm)  | Weight(kg) | Qty/CTN(PCS) |
|-----------|------------|--------------|
| 300×19×6  | 0.2        | 200          |
| 300×25×9  | 0.4        | 50           |
| 400×25×9  | 0.47       | 50           |
| 450×25×9  | 0.51       | 50           |
| 500×25×9  | 0.65       | 50           |
| 600×30×11 | 1.2        | 25           |
| 700×30×11 | 1.4        | 25           |
| 800×30×11 | 1.6        | 25           |

| Size(mm)   | Weight(kg) | Qty/CTN(PCS) |
|------------|------------|--------------|
| 500×29×10  | 0.9        | 50           |
| 600×29×10  | 1.1        | 50           |
| 700×29×10  | 1.3        | 50           |
| 800×29×10  | 1.5        | 40           |
| 800×29×14  | 1.92       | 25           |
| 900×29×10  | 1.7        | 30           |
| 900×29×14  | 2.3        | 25           |
| 1000×29×10 | 1.76       | 20           |
| 1000×29×14 | 2.5        | 20           |