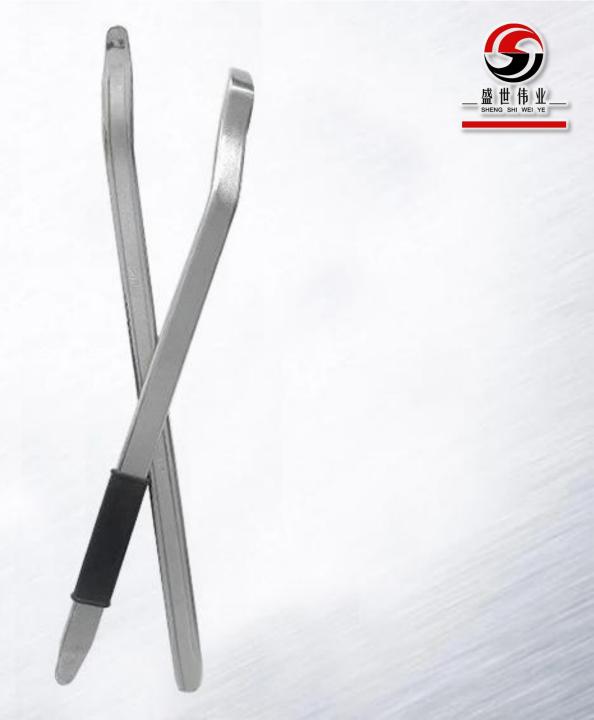

# Tire Lever Tire changing Bar

# INTEGRATED MOLDING STRONG AND DURABLE

# High grade manganese steel chrome plated tire bar

**High hardness** 