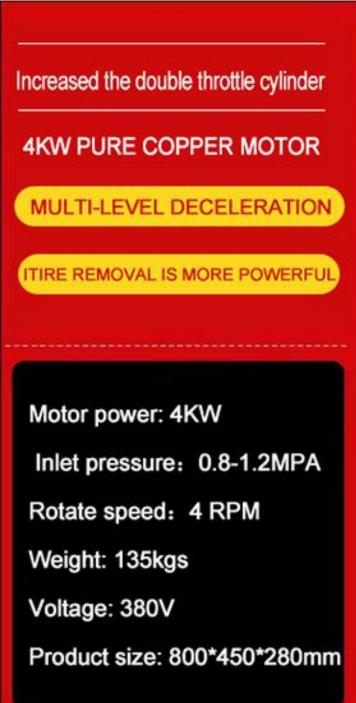

# Vacuum tire changer, the following parameters:

Note : Electric vacuum tire changer 380V big motor model(800 model), This product adopts planetary gear reducer, reducer adopts cast iron shell, strong and durable, the motor increases power (4KW), low output speed (4 RPM), large torque. Can work at minus 30°C, the weight of the machine is 135Kg, stable and reliable.