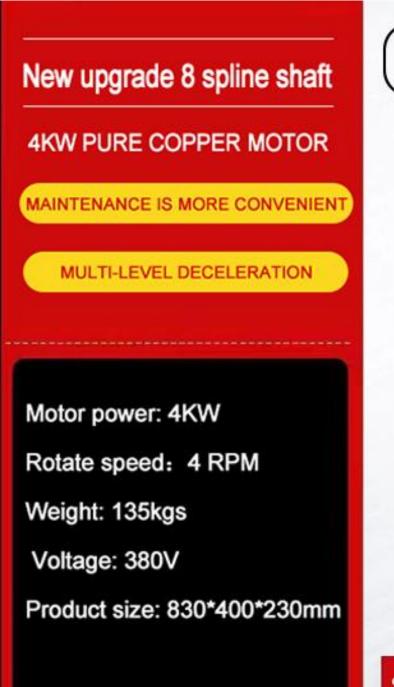

# Vacuum tire changer, the following parameters:

Note : Electric vacuum tire changer 380V big motor model(800 model), This product adopts planetary gear reducer, reducer adopts cast iron shell, strong and durable, the motor increases power (4KW), low output speed (4 RPM), large torque. Can work at minus 30°C, the weight of the machine is 135Kg, stable and reliable.

Voltage: 220V

Product size: 740\*400\*230mm