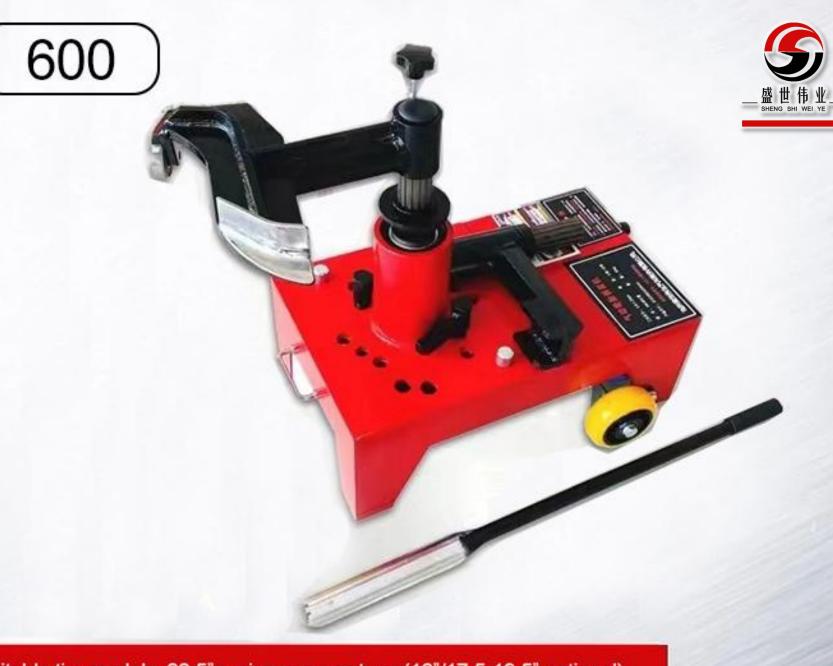

# Vacuum Tire Changer

Apply for 16"/17.5-19.5"/22.5" truck rims

There are many types of tires. The use of tire changer mainly decided by the size of the steel rim. As long as the steel rim is suitable, mostly tires can use it.