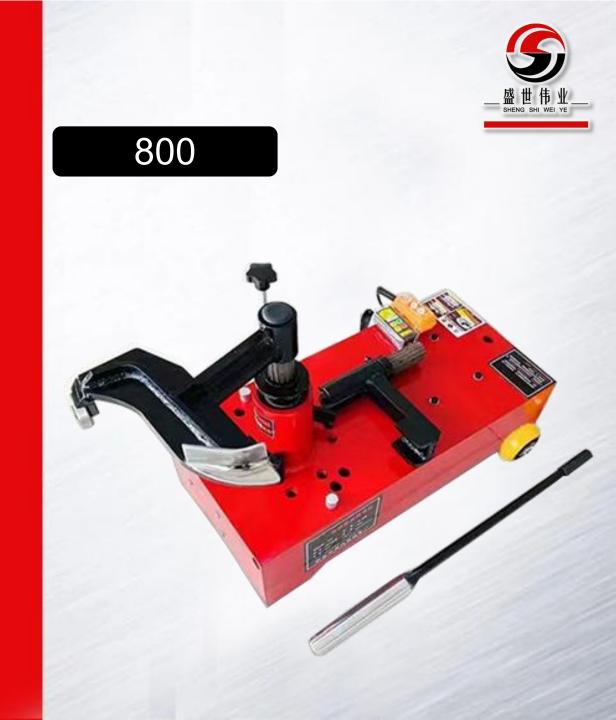

# Vacuum tire changer, the following parameters:

Note : Electric vacuum tire changer 380V big motor model(800 model), This product adopts planetary gear reducer, reducer adopts cast iron shell, strong and durable, the motor increases power (4KW), low output speed (4 RPM), large torque. Can work at minus 30°C, the weight of the machine is 135Kg, stable and reliable.

Voltage: 220V

Product size: 740\*400\*230mm