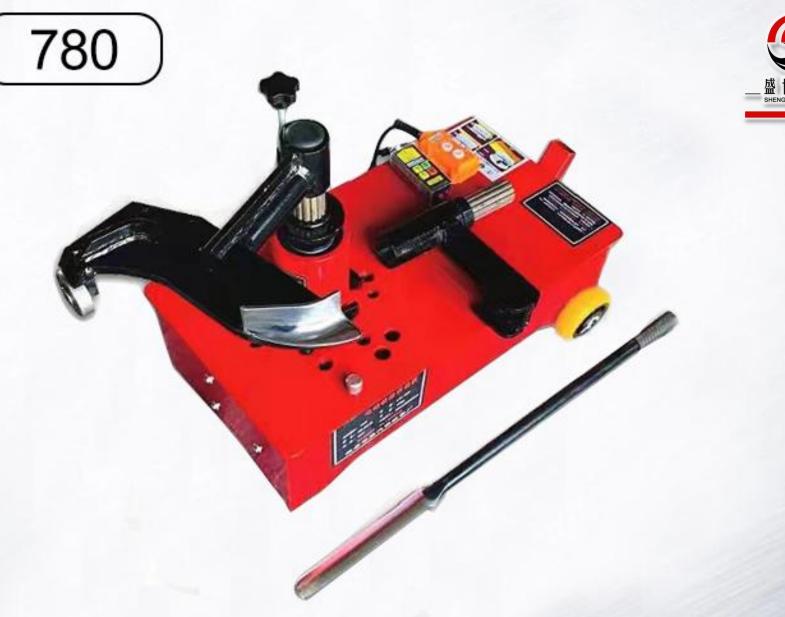

# Vacuum tire changer, the following parameters:

Note : Electric vacuum tire changer 380V big motor model(800 model), This product adopts planetary gear reducer, reducer adopts cast iron shell, strong and durable, the motor increases power (4KW), low output speed (4 RPM), large torque. Can work at minus 30°C, the weight of the machine is 135Kg, stable and reliable.