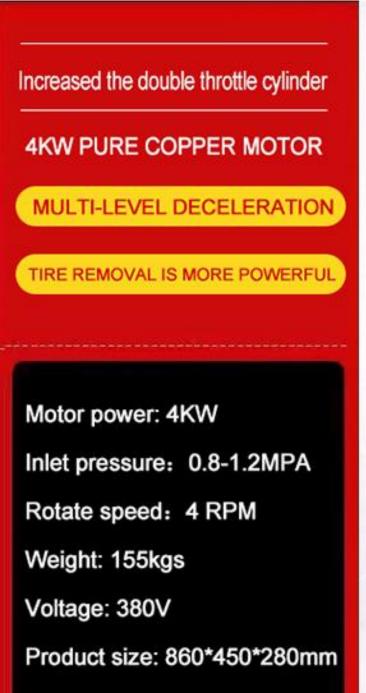

# Vacuum tire changer, the following parameters:

Note : Electric vacuum tire changer 380V big motor model(800 model), This product adopts planetary gear reducer, reducer adopts cast iron shell, strong and durable, the motor increases power (4KW), low output speed (4 RPM), large torque. Can work at minus 30°C, the weight of the machine is 135Kg, stable and reliable.