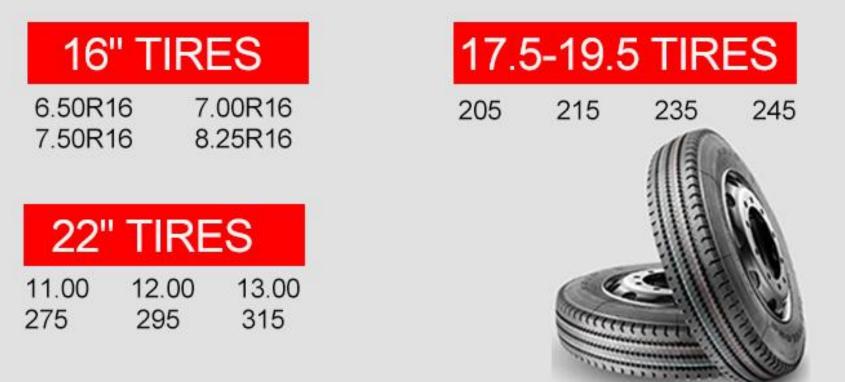

## **16" Bird Head Classification**

Apply to 16" tires used for steel rims

16" tires is smaller compare other tires, need equip with flange

## 17.5"-19.5" Bird Head Classification

Apply for 17.5-19.5 tires used for steel rim

This range with smaller tires like 205/215/235/245

### 22.5" Bird Head Classification

Apply for 22.5" tires used for steel rim

Mostly used for truck, trailer truck, used for 22.5" steel rim 11.00/12.00/13.00