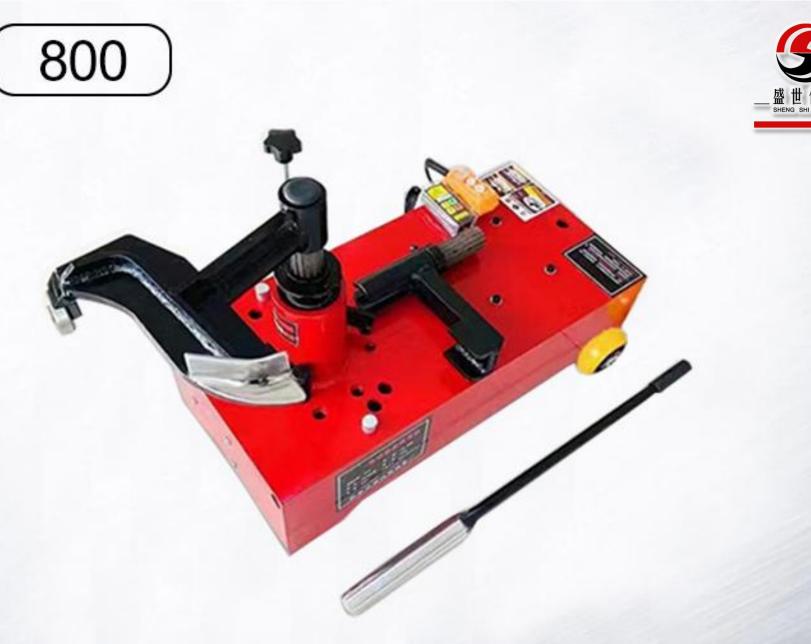

# Vacuum tire changer, the following parameters:

Note : Electric vacuum tire changer 380V big motor model(800 model), This product adopts planetary gear reducer, reducer adopts cast iron shell, strong and durable, the motor increases power (4KW), low output speed (4 RPM), large torque. Can work at minus 30°C, the weight of the machine is 135Kg, stable and reliable.