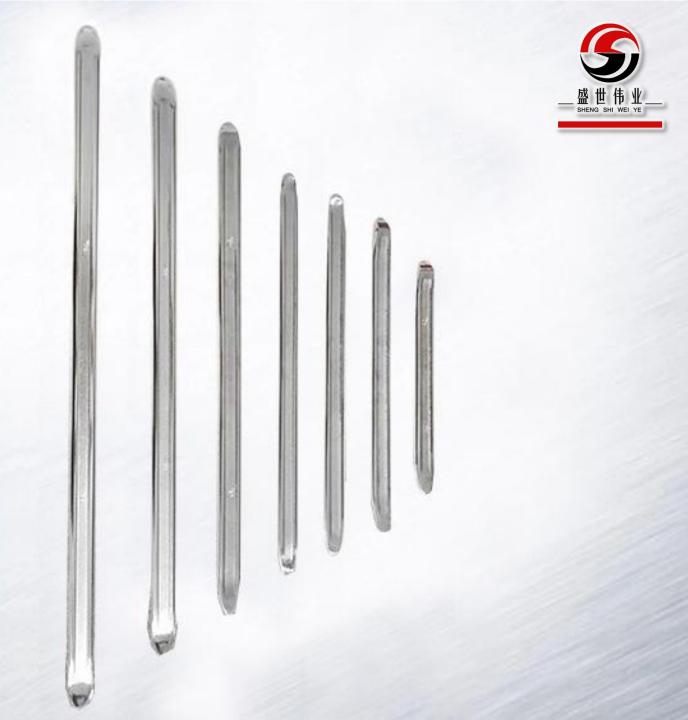

# High grade manganese steel chrome plated tire lever

| Size(mm)  | Weight(kg) | Qty/CTN(PCS) |
|-----------|------------|--------------|
| 300×19×6  | 0.2        | 200          |
| 300×25×9  | 0.4        | 50           |
| 400×25×9  | 0.47       | 50           |
| 450×25×9  | 0.51       | 50           |
| 500×25×9  | 0.65       | 50           |
| 600×30×11 | 1.2        | 25           |
| 700×30×11 | 1.4        | 25           |
| 800×30×11 | 1.6        | 25           |

| Size(mm)   | Weight(kg) | Qty/CTN(PCS) |
|------------|------------|--------------|
| 500×29×10  | 0.9        | 50           |
| 600×29×10  | 1.1        | 50           |
| 700×29×10  | 1.3        | 50           |
| 800×29×10  | 1.5        | 40           |
| 800×29×14  | 1.92       | 25           |
| 900×29×10  | 1.7        | 30           |
| 900×29×14  | 2.3        | 25           |
| 1000×29×10 | 1.76       | 20           |
| 1000×29×14 | 2.5        | 20           |