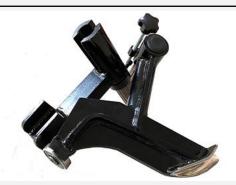

#### Machine standard disassembly tooling and optional tooling:

#### **Bird Head Classification**

### 22.5" Bird Head Classification

Apply for 22.5" tires used for steel rim

Mostly used for truck, trailer truck, used for 22.5" steel rim 11.00/12.00/13.00