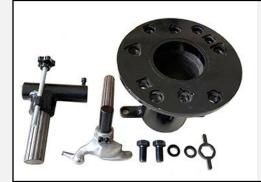

#### Machine standard disassembly tooling and optional tooling:

#### **Bird Head Classification**

## **16" Bird Head Classification**

Apply to 16" tires used for steel rims

16" tires is smaller compare other tires, need equip with flange