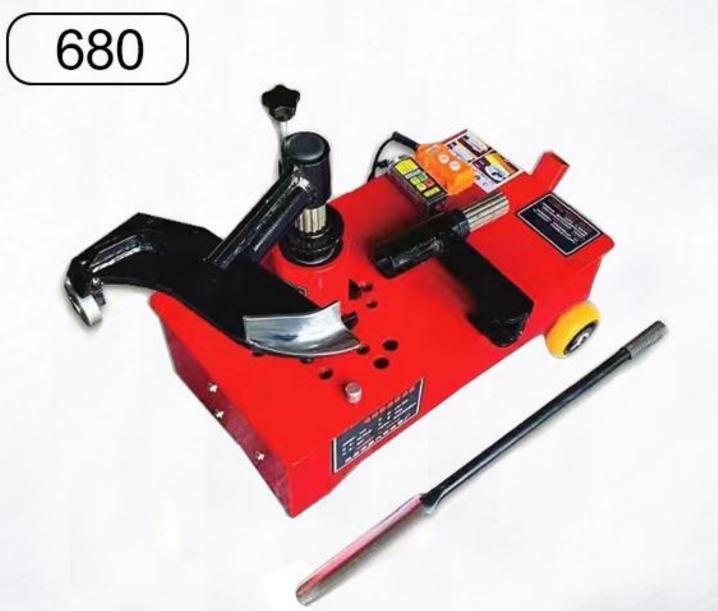

# Vacuum tire changer, the following parameters:

Note : Electric vacuum tire changer 380V big motor model(800 model), This product adopts planetary gear reducer, reducer adopts cast iron shell, strong and durable, the motor increases power (4KW), low output speed (4 RPM), large torque. Can work at minus 30°C, the weight of the machine is 135Kg, stable and reliable.

Voltage: 220V

Product size: 740\*400\*230mm