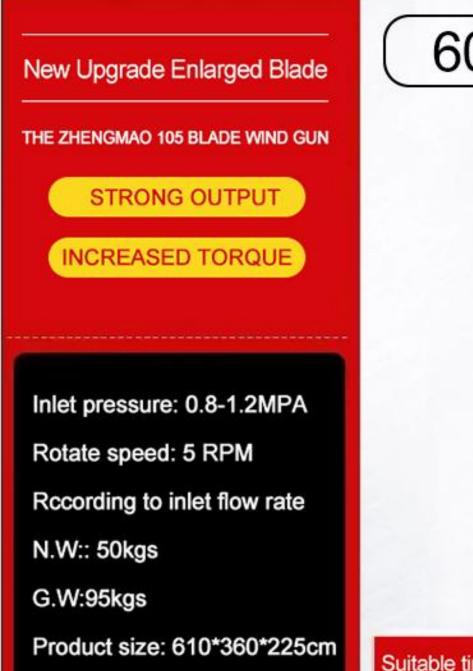

# Vacuum tire changer, the following parameters:

Note : Electric vacuum tire changer 380V big motor model(800 model), This product adopts planetary gear reducer, reducer adopts cast iron shell, strong and durable, the motor increases power (4KW), low output speed (4 RPM), large torque. Can work at minus 30°C, the weight of the machine is 135Kg, stable and reliable.