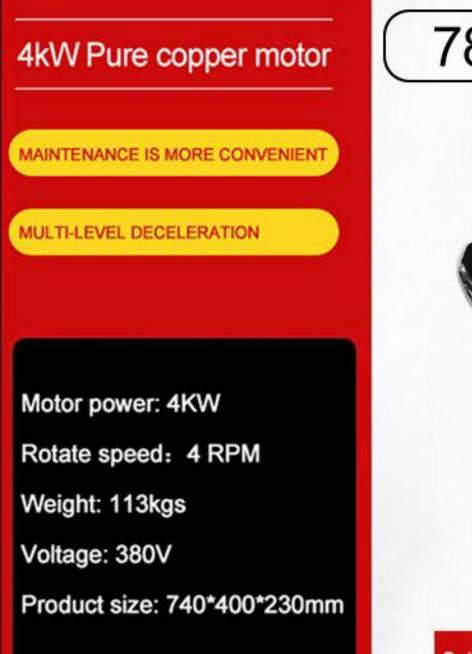

# Vacuum tire changer, the following parameters:

Note : Electric vacuum tire changer 380V big motor model(800 model), This product adopts planetary gear reducer, reducer adopts cast iron shell, strong and durable, the motor increases power (4KW), low output speed (4 RPM), large torque. Can work at minus 30°C, the weight of the machine is 135Kg, stable and reliable.