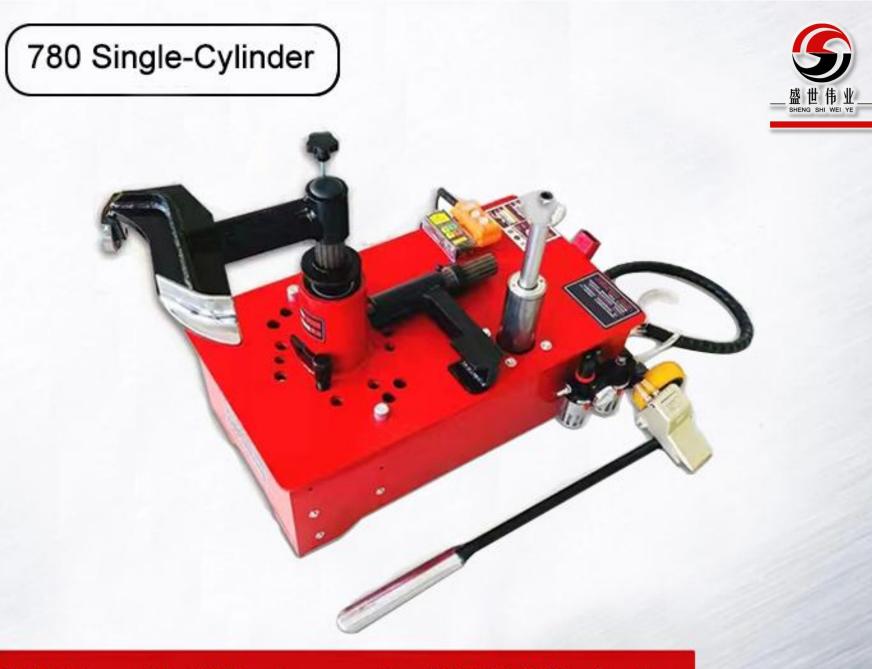

# Vacuum tire changer, the following parameters:

Note : Electric vacuum tire changer 380V big motor model(800 model), This product adopts planetary gear reducer, reducer adopts cast iron shell, strong and durable, the motor increases power (4KW), low output speed (4 RPM), large torque. Can work at minus 30°C, the weight of the machine is 135Kg, stable and reliable.