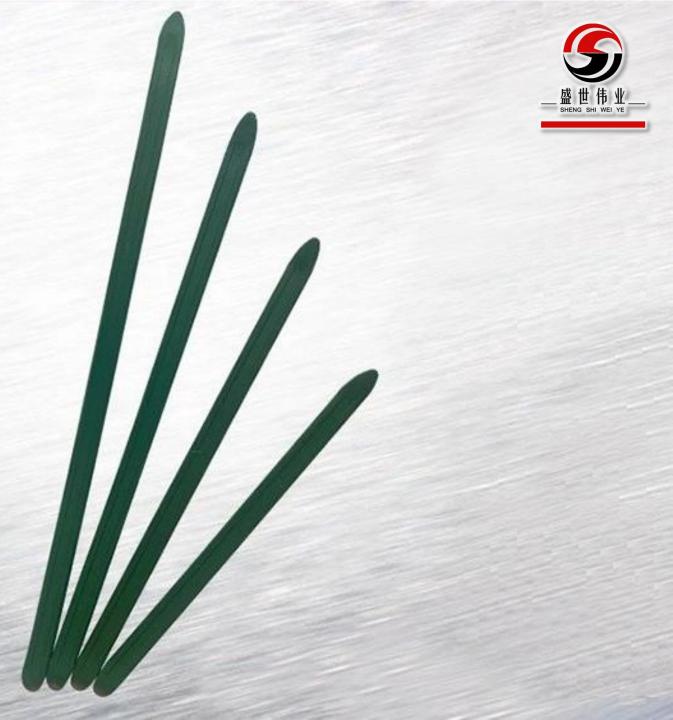

High hardness

**Multi-function** 

| Product Name                                                | Size MM  | Weight | QTY/CTN |
|-------------------------------------------------------------|----------|--------|---------|
| Tire changer used<br>lateral bend<br>tire lever             | 500x25x9 | 0.65   | 50PCS   |
| Tire changer used<br>lateral bend<br>tire lever(flat plate) | 500x25x8 | 0.7    | 30PCS   |

# High grade manganese steel chrome plated tire bar

**High hardness** 

#### **Multi-function**

| Size | Length | Dia  | Weight |
|------|--------|------|--------|
| 20"  | 50cm   | 17mm | 0.78kg |
| 24"  | 60cm   | 17mm | 0.9kg  |
| 28"  | 70cm   | 17mm | 1.08kg |
| 32"  | 80cm   | 17mm | 1.25kg |